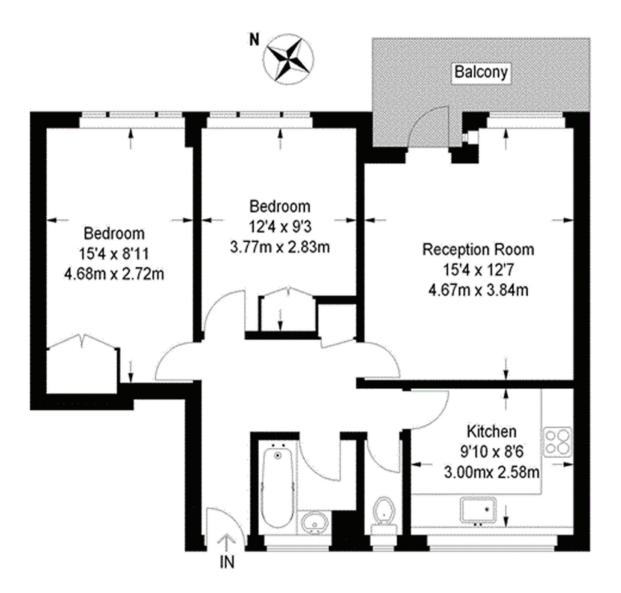

# **Gilbert House**

Approximate Internal Floor Area 689 sq ft / 64 sq m

Fifth Floor

For illustrative purposes only. Not to scale.