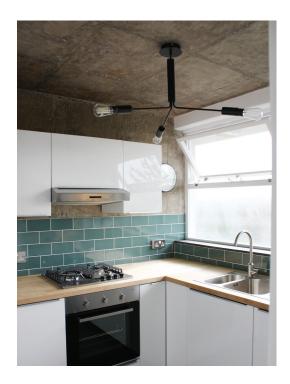

The property also benefits from a well designed and functional kitchen that boasts all the essential appliances of a home and is furthermore finished to a very high standard.

# **PROPERTY FEATURES**

Newly Refurbished
Private Balcony
Central Location
Modern Kitchen
Communal Garden
Shops and amenities nearby
Views Over the River
Heating and Hot Water Included
Two Double Bedrooms
Plenty of Built in Storage